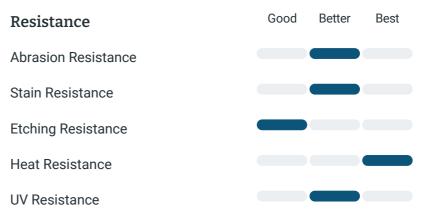

# Cleaning & Maintentance

Needs to be sealed regularly. Clean with non abrasive cloth or sponge with mild soap and warm water. A natural stone cleaner with protectant is recommended. Do not cut directly on the countertops and use trivets for hot pans.